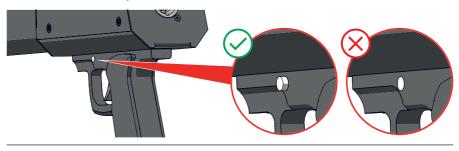

2 When the battery indicator reaches the green level and the Charge LED turns green, unplug the power cable.

3 Make sure that the pistol is switched OFF and the safety is in locking position.

4 Firmly lock an unused electric cannon in the barrel with the cable facing upwards.