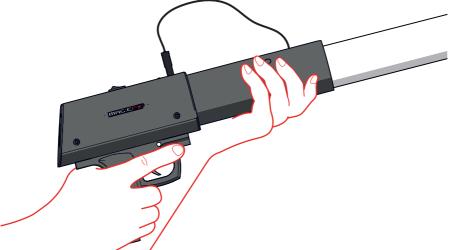

5 Connect the power cable of the electric cannon.

**6** Carefully walk to the desired shooting position.

7 Switch ON the MAGICFX® CONFETTIPISTOL. The red Cannon LED lights up.

8 Release the safety.

9 Firmly hold with two hands and aim above the audience.