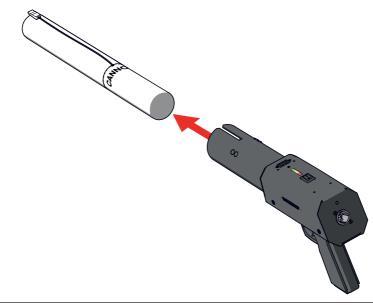

2 When the battery indicator reaches the green level and the Charge LED turns green, unplug the power cable.

3 Make sure that the pistol is switched OFF and the safety is in locking position.

4 Firmly lock an unused electric cannon in the barrel with the cable facing upwards.

5 Connect the power cable of the electric cannon.

**6** Carefully walk to the desired shooting position.

7 Switch ON the MAGICFX® CONFETTIPISTOL. The red Cannon LED lights up.

8 Release the safety.

9 Firmly hold with two hands and aim above the audience.