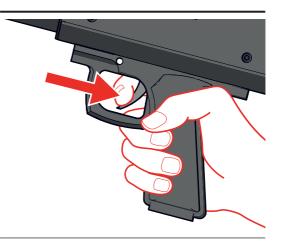

Make sure there are no persons or animals in the direct output of the MAGICFX® CONFETTIPISTOL.

10 When it's time to shoot, pull the trigger.

11 Press the safety back in locking position and switch OFF the MAGICFX® CONFETTIPISTOL.