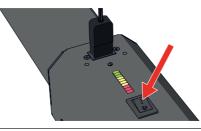

## 3 LET'S SHOOT!

 Check the battery level before use and charge the internal battery when necessary. For charging connect the unit to a power outlet with the provided power cable.

The Charge LED lights up red, indicating that the unit is being charged. Fully charged in approximately 6 hours.

2 When the battery indicator reaches the green level and the Charge LED turns green, unplug the power cable.

3 Make sure that the pistol is switched OFF and the safety is in locking position.

4 Firmly lock an unused electric cannon in the barrel with the cable facing upwards.