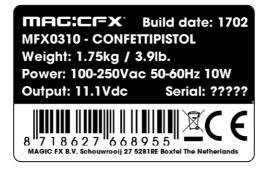

#### 1.4 **PRODUCT IDENTIFICATION**

Type plate

#### 1.5 TECHNICAL DATA

| Product     | Product Name          | MAGICFX® CONFETTIPISTOL                     |         |  |
|-------------|-----------------------|---------------------------------------------|---------|--|
|             | Product Code          | MFX0310                                     |         |  |
|             | Product Type          | CONFETTI & STREAMER FX                      |         |  |
| Main        | Length                | 360 mm                                      | 14.2 in |  |
| Dimensions  | Width                 | 75 mm                                       | 3.0 in  |  |
|             | Height                | 190 mm                                      | 7.5 in  |  |
| Weight      | Empty weight          | 1.75                                        | 3.9     |  |
| Package     | Length                | 440 mm                                      | 17.3 in |  |
|             | Width                 | 260 mm                                      | 10.2 in |  |
|             | Height                | 160 mm                                      | 6.3 in  |  |
|             | Packaged weight       | 2.3 kg                                      | 5.1 lb  |  |
| Environment | Minimum Temperature   | 0°C                                         | 32 °F   |  |
|             | Maximum Temperature   | 50 °C                                       | 122 °F  |  |
|             | Humidity (Relative)   | 20 % to 90 % (non condensing)               |         |  |
|             | IEC 60529 (IP) Rating | IP23                                        |         |  |
| Electrical  | Voltage Input         | 100 – 250 Vac                               |         |  |
|             | Voltage Frequency     | 50 – 60 Hz                                  |         |  |
|             | Power Consumption     | 10 W                                        |         |  |
|             | Power Connector       | Neutrik <sup>®</sup> powerCON TRUE1 (in)    |         |  |
|             | Battery               | 3\$ LiPo (11.1 Vdc) 1.3 Ah 25C              |         |  |
| Controlling | Control Options       | Manual Trigger                              |         |  |
| Usage       | Consumable(s)         | MAGICFX <sup>®</sup> 50 cm Electric Cannons |         |  |