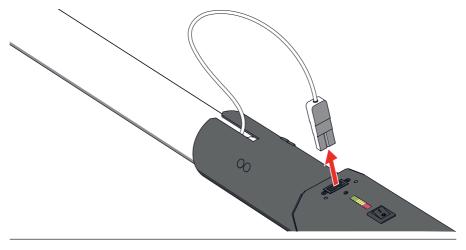

## 3 LET'S SHOOT!

 Check the battery level before use and charge the internal battery when necessary. For charging connect the unit to a power outlet with the provided power cable.

The Charge LED lights up red, indicating that the unit is being charged. Fully charged in approximately 6 hours.

2 When the battery indicator reaches the green level and the Charge LED turns green, unplug the power cable.

3 Make sure that the pistol is switched OFF and the safety is in locking position.

4 Firmly lock an unused electric cannon in the barrel with the cable facing upwards.