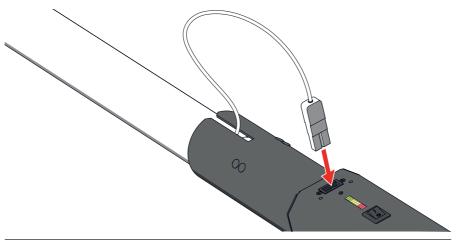

## 3 LET'S SHOOT!

 Check the battery level before use and charge the internal battery when necessary. For charging connect the unit to a power outlet with the provided power cable.

The Charge LED lights up red, indicating that the unit is being charged. Fully charged in approximately 6 hours.

2 When the battery indicator reaches the green level and the Charge LED turns green, unplug the power cable.

3 Make sure that the pistol is switched OFF and the safety is in locking position.

4 Firmly lock an unused electric cannon in the barrel with the cable facing upwards.