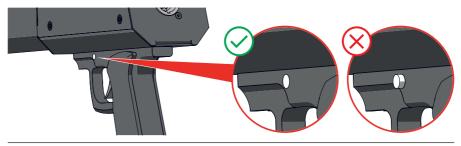

2 When the battery indicator reaches the green level and the Charge LED turns green, unplug the power cable.

3 Make sure that the pistol is switched OFF and the safety is in locking position.

4 Firmly lock an unused electric cannon in the barrel with the cable facing upwards.