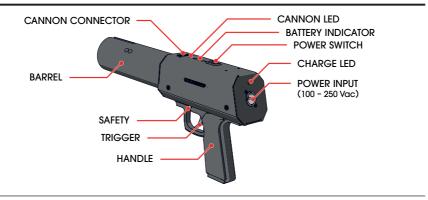

01129 | 01-02    | 24-9-2020 | Accessories     | NvE    | LL       |

## 1 MEET THE MAGICFX<sup>®</sup> CONFETTIPISTOL!

The MAGICFX® CONFETTIPISTOL is a handheld pistol-shaped electronic device for safe shooting of MAGICFX® electric cannons.

Before operation an electric cannon needs to be loaded into the barrel of the MAGICFX® CONFETTIPISTOL. Two leaf springs hold the cannon in place. The MAGICFX® CONFETTIPISTOL is equipped with a connector for the power cable of the cannon. When the user pulls the trigger, the reloadable battery inside provides a current to the cannon through this connection. This releases the pressurized nitrogen in the bottom part of the cannon, shooting the confetti load into the air. With a fully loaded battery the MAGICFX® CONFETTIPISTOL provides about 300 shots.



#### 1.1 MAIN PARTS

Main parts

#### 1.2 ELECTRIC CANNONS

All 50 cm Electric Cannons from MAGIC FX are compatible with the MAGICFX<sup>®</sup> CONFETTIPISTOL. Check the website of MAGIC FX or contact your local dealer for ordering information.

#### 1.3 ACCESSORIES

| Code    | Product                                                     | Included |
|---------|-------------------------------------------------------------|----------|
| MFX0313 | SCHUKO TO NEUTRIK <sup>®</sup> POWERCON TRUE1 - CABLE 1.5 m | х        |

#### 1.4 **PRODUCT IDENTIFICATION**



Type plate

#### 1.5 TECHNICAL DATA

| Product     | Product Name          | MAGICFX® CONFETTIPISTOL                     |         |  |
|-------------|-----------------------|---------------------------------------------|---------|--|