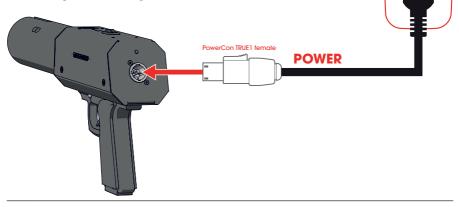

## 3 LET'S SHOOT!

 Check the battery level before use and charge the internal battery when necessary. For charging connect the unit to a power outlet with the provided power cable.

The Charge LED lights up red, indicating that the unit is being charged. Fully charged in approximately 6 hours.

5 Connect the power cable of the electric cannon.

**6** Carefully walk to the desired shooting position.

7 Switch ON the MAGICFX® CONFETTIPISTOL. The red Cannon LED lights up.

8 Release the safety.

9 Firmly hold with two hands and aim above the audience.