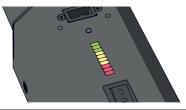

## 3 LET'S SHOOT!

 Check the battery level before use and charge the internal battery when necessary. For charging connect the unit to a power outlet with the provided power cable.

The Charge LED lights up red, indicating that the unit is being charged. Fully charged in approximately 6 hours.

2 When the battery indicator reaches the green level and the Charge LED turns green, unplug the power cable.

3 Make sure that the pistol is switched OFF and the safety is in locking position.

4 Firmly lock an unused electric cannon in the barrel with the cable facing upwards.