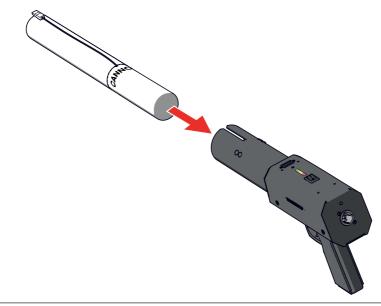

2 When the battery indicator reaches the green level and the Charge LED turns green, unplug the power cable.

3 Make sure that the pistol is switched OFF and the safety is in locking position.

4 Firmly lock an unused electric cannon in the barrel with the cable facing upwards.