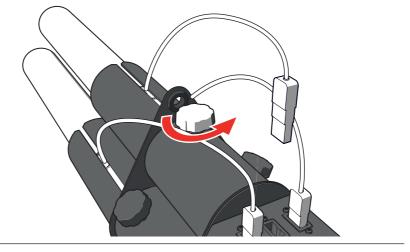

## 1 MEET THE MAGICFX® CONFETTI GUN!

The MAGICFX® CONFETTI GUN is a handheld gun-shaped electronic device for safe shooting of MAGICFX® electric cannons.

Before operation one, two or three electric cannons need to be loaded into the barrel(s) of the MAGICFX<sup>®</sup> CONFETTI GUN. Each cannon is held in place in the barrel with a thumb screw. Each barrel is equipped with a connector for the power cable of the cannon. When the user pulls the trigger, the reloadable battery inside provides a current to the cannon through this connection. This releases the pressurized nitrogen in the bottom part of the cannon, shooting the load into the air.

## 3 LET'S SHOOT!

1 Check the battery level before use and charge the internal battery when necessary. For charging connect the unit to a power outlet with a PowerCON power cable.

The Charge LED lights up red, indicating that the unit is being charged. The gun is fully charged in approximately 8 hours.

- 2 When the Charge LED turns green, unplug the power cable.
- 3 Make sure that the gun is switched OFF and the safety is in locking position.

5 Lock the cannon in the barrel with the thumb screw.

6 Connect the power cable of the electric cannon.