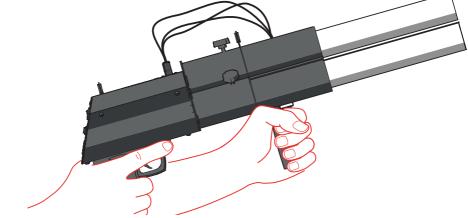

12 Firmly hold the gun with two hands and aim above the audience.

Make sure there are no persons or animals in the direct output of the MAGICEX® CONFETTI GUN.

13 Activate the laser beam for extra effect.