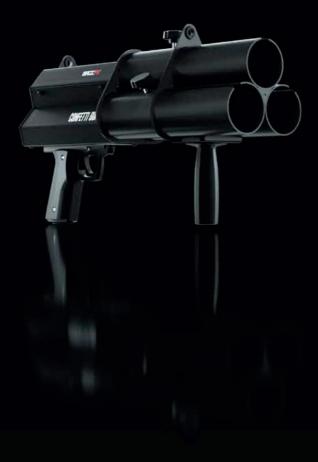

## 1 MEET THE MAGICFX® CONFETTI GUN!

The MAGICFX® CONFETTI GUN is a handheld gun-shaped electronic device for safe shooting of MAGICFX® electric cannons.

Before operation one, two or three electric cannons need to be loaded into the barrel(s) of the MAGICFX<sup>®</sup> CONFETTI GUN. Each cannon is held in place in the barrel with a thumb screw. Each barrel is equipped with a connector for the power cable of the cannon. When the user pulls the trigger, the reloadable battery inside provides a current to the cannon through this connection. This releases the pressurized nitrogen in the bottom part of the cannon, shooting the load into the air.

The MAGICFX® CONFETTI GUN can be operated in Single Shot or Full Shot mode. Furthermore the gun is equipped with a built-in laser and a shoulder belt. With a fully loaded battery the MAGICFX® CONFETTI GUN provides about 1 000 (single) shots.