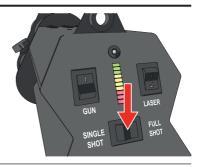

- 7 Repeat steps 4 to 6 for each cannon.
- 8 Carefully walk to the desired shooting position.
- 9 Switch ON the MAGICFX® CONFETTI GUN. The LED of each available cannon starts blinking.

| Blinking | Cannon is available for shooting                                                |                                  |
|----------|---------------------------------------------------------------------------------|----------------------------------|
| Solid    | Cannon is unused and NOT<br>yet available for shooting<br>(in Single Shot mode) |                                  |
| No light | Cannon is NOT available for<br>shooting (not connected or<br>already fired)     | GUN LASER<br>SINGLE FULL<br>SHOT |

**10** Select Single Shot or Full Shot mode.

| Single<br>Shot | Fire cannons one after another |
|----------------|--------------------------------|
| Full<br>Shot   | Fire all cannons at once       |

**11** Release the safety.