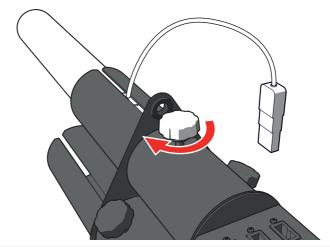

- 2 When the Charge LED turns green, unplug the power cable.
- 3 Make sure that the gun is switched OFF and the safety is in locking position.

5 Lock the cannon in the barrel with the thumb screw.

6 Connect the power cable of the electric cannon.