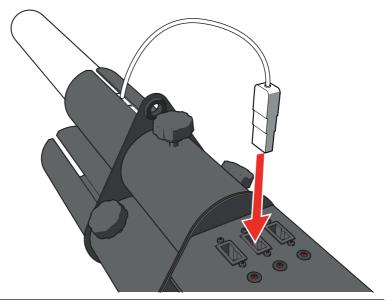

- 2 When the Charge LED turns green, unplug the power cable.
- 3 Make sure that the gun is switched OFF and the safety is in locking position.

5 Lock the cannon in the barrel with the thumb screw.

6 Connect the power cable of the electric cannon.