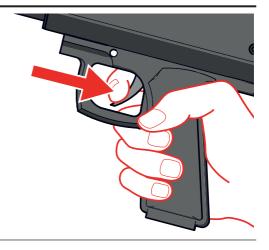

**10** Select Single Shot or Full Shot mode.

| Single<br>Shot | Fire cannons one after another |
|----------------|--------------------------------|
| Full<br>Shot   | Fire all cannons at once       |

**11** Release the safety.

12 Firmly hold the gun with two hands and aim above the audience.

Make sure there are no persons or animals in the direct output of the MAGICEX® CONFETTI GUN.

13 Activate the laser beam for extra effect.

## 

Do not aim the laser towards heads and eyes of people and animals.

14 When it's time to shoot, pull the trigger.

**15** Press the safety back in locking position and switch OFF the MAGICFX® CONFETTI GUN.