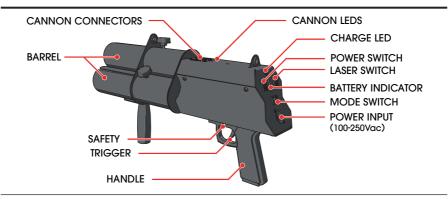

onic device for safe shooting of MAGICFX® electric cannons.

Before operation one, two or three electric cannons need to be loaded into the barrel(s) of the MAGICFX<sup>®</sup> CONFETTI GUN. Each cannon is held in place in the barrel with a thumb screw. Each barrel is equipped with a connector for the power cable of the cannon. When the user pulls the trigger, the reloadable battery inside provides a current to the cannon through this connection. This releases the pressurized nitrogen in the bottom part of the cannon, shooting the load into the air.

The MAGICFX® CONFETTI GUN can be operated in Single Shot or Full Shot mode. Furthermore the gun is equipped with a built-in laser and a shoulder belt. With a fully loaded battery the MAGICFX® CONFETTI GUN provides about 1 000 (single) shots.



#### 1.1 MAIN PARTS

Main parts

#### 1.2 ELECTRIC CANNONS

All Electric Cannons (50 cm and 80 cm) from MAGIC FX are compatible with the MAGICFX® CONFETTI GUN. Check the website of MAGIC FX or contact your local dealer for ordering information.

#### **1.3 PRODUCT IDENTIFICATION**



Type plate

#### 1.4 TECHNICAL DATA

| Product     | Product Name        | MAGICFX® CONF                | ETTI GUN      |
|-------------|---------------------|------------------------------|---------------|
|             | Product Code        | MFX0370                      |               |
|             | Product Type        | CONFETTI & STREA             | MER FX        |
| Main        | Length              | 473 mm                       | 18.6 in       |
| Dimensions  | Width               | 144 mm