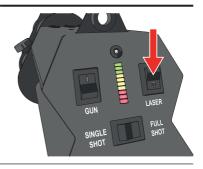

12 Firmly hold the gun with two hands and aim above the audience.

Make sure there are no persons or animals in the direct output of the MAGICEX® CONFETTI GUN.

13 Activate the laser beam for extra effect.

## 

Do not aim the laser towards heads and eyes of people and animals.

14 When it's time to shoot, pull the trigger.

**15** Press the safety back in locking position and switch OFF the MAGICFX® CONFETTI GUN.

16 Deactivate the laser beam if switched on.

17 Enjoy the view.

**18** Disconnect the power cable of a used electric cannon.

19 Release the thumb screw that holds the cannon in the barrel.

- 20 Place an unused electric cannon in the barrel with the cable facing upwards.
- 21 Repeat steps 17 to 19 for each used cannon.