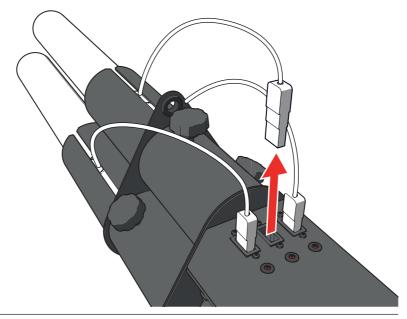

- 2 When the Charge LED turns green, unplug the power cable.
- 3 Make sure that the gun is switched OFF and the safety is in locking position.

5 Lock the cannon in the barrel with the thumb screw.

6 Connect the power cable of the electric cannon.

- 7 Repeat steps 4 to 6 for each cannon.
- 8 Carefully walk to the desired shooting position.
- 9 Switch ON the MAGICFX® CONFETTI GUN. The LED of each available cannon starts blinking.

| Blinking | Cannon is available for shooting                                                |                                  |
|----------|---------------------------------------------------------------------------------|----------------------------------|
| Solid    | Cannon is unused and NOT<br>yet available for shooting<br>(in Single Shot mode) |                                  |
| No light | Cannon is NOT available for<br>shooting (not connected or<br>already fired)     | GUN LASER<br>SINGLE FULL<br>SHOT |