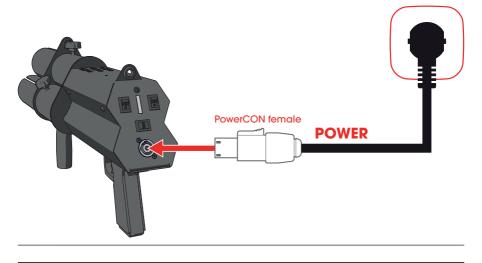

## 3 LET'S SHOOT!

1 Check the battery level before use and charge the internal battery when necessary. For charging connect the unit to a power outlet with a PowerCON power cable.

The Charge LED lights up red, indicating that the unit is being charged. The gun is fully charged in approximately 8 hours.