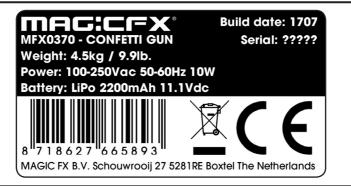

#### **1.3 PRODUCT IDENTIFICATION**

Type plate

#### 1.4 TECHNICAL DATA

| Product     | Product Name        | MAGICFX® CONF                | ETTI GUN      |
|-------------|---------------------|------------------------------|---------------|
|             | Product Code        | MFX0370                      |               |
|             | Product Type        | CONFETTI & STREA             | MER FX        |
| Main        | Length              | 473 mm                       | 18.6 in       |
| Dimensions  | Width               | 144 mm                       | 5.7 in        |
|             | Height              | 271 mm                       | 10.7 in       |
| Weight      | Empty weight        | 4.5 kg                       | 9.9 lb        |
| Package     | Length              | 500 mm                       | 19.7 in       |
|             | Width               | 300 mm                       | 11.8 in       |
|             | Height              | 220 mm                       | 8.7 in        |
|             | Packaged weight     | 5.1 kg                       | 11.2 lb       |
| Environment | Minimum Temperature | 0 °C                         | 32 °F         |
|             | Maximum Temperature | 50 °C                        | 122 °F        |
|             | Humidity (Relative) | 20 % to 90 % (noi            | n condensing) |
| Electrical  | Voltage Input       | 100 - 250 Vac                |               |
|             | Voltage Frequency   | 50 – 60 Hz                   |               |
|             | Power Consumption   | 10 W                         |               |
|             | Power Connector     | Neutrik <sup>®</sup> powerCo | ON 20 A (in)  |
|             | Battery             | 3S LiPo (11.1 Vdc)           | ) 2.2 Ah 45C  |
| Laser       | Type of laser       | Class II                     |               |
| Controlling | Control Options     | Manual Trigger               |               |
| Usage       | Consumable(s)       | MAGICFX® Electri             | c Cannons     |