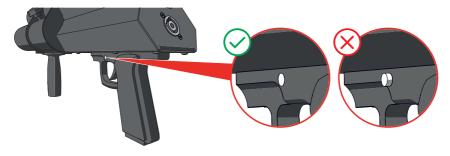

- 2 When the Charge LED turns green, unplug the power cable.
- 3 Make sure that the gun is switched OFF and the safety is in locking position.

5 Lock the cannon in the barrel with the thumb screw.

6 Connect the power cable of the electric cannon.

- 7 Repeat steps 4 to 6 for each cannon.
- 8 Carefully walk to the desired shooting position.
- 9 Switch ON the MAGICFX® CONFETTI GUN. The LED of each available cannon starts blinking.

| Blinking | Cannon is available for shooting                                                |                                  |
|----------|---------------------------------------------------------------------------------|----------------------------------|
| Solid    | Cannon is unused and NOT<br>yet available for shooting<br>(in Single Shot mode) |                                  |
| No light | Cannon is NOT available for<br>shooting (not connected or<br>already fired)     | GUN LASER<br>SINGLE FULL<br>SHOT |