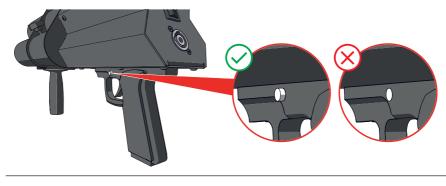

- 2 When the Charge LED turns green, unplug the power cable.
- 3 Make sure that the gun is switched OFF and the safety is in locking position.

5 Lock the cannon in the barrel with the thumb screw.

6 Connect the power cable of the electric cannon.