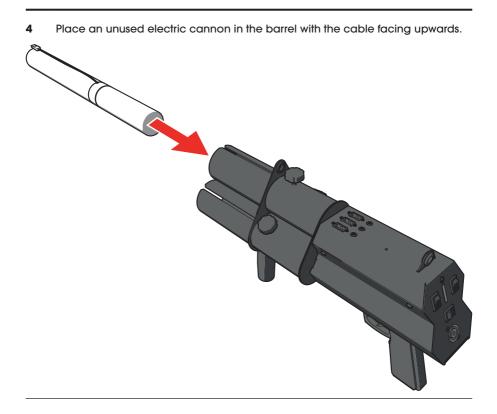

16 Deactivate the laser beam if switched on.

17 Enjoy the view.

**18** Disconnect the power cable of a used electric cannon.

19 Release the thumb screw that holds the cannon in the barrel.

- 20 Place an unused electric cannon in the barrel with the cable facing upwards.
- 21 Repeat steps 17 to 19 for each used cannon.