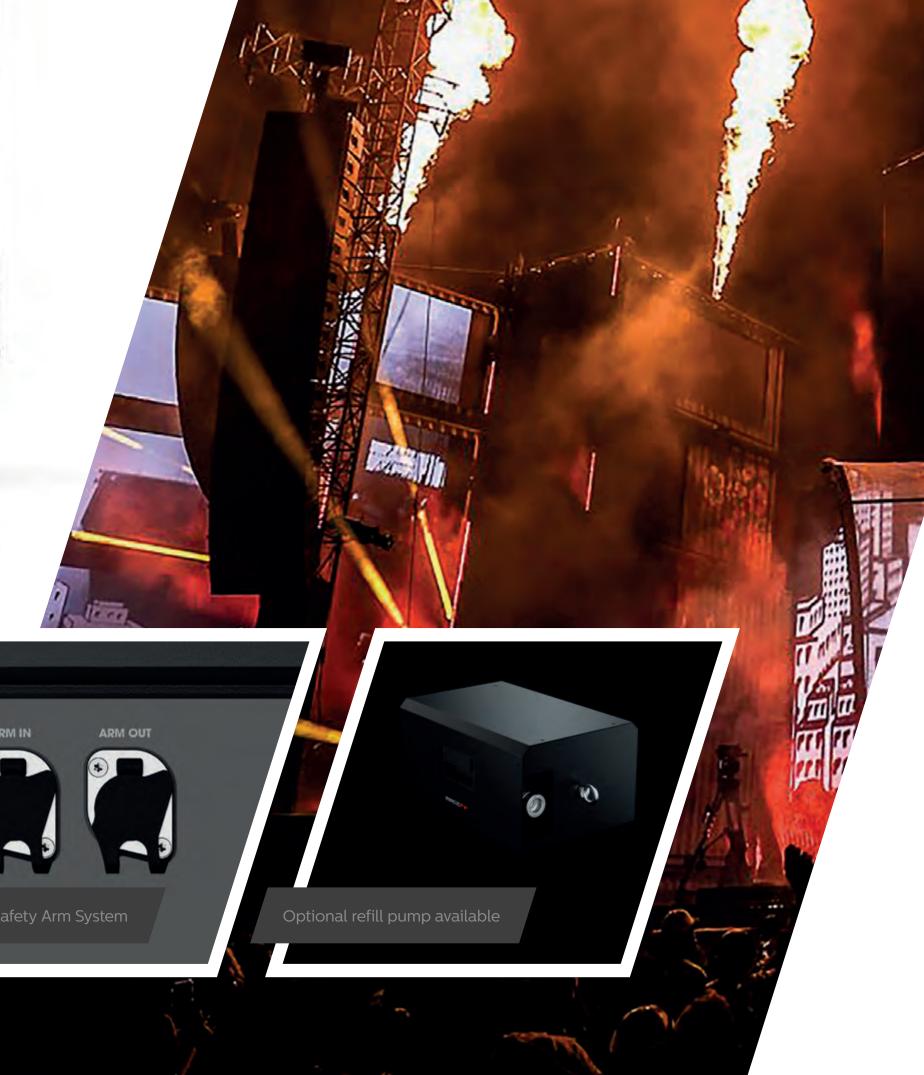

It's built modular so different types of heads can be connected. The system is so powerful that it can power 2 HELLFIRE heads (massive 15m flames) flames, 2 FIRESTORM heads (5 finger heads) or 16 FLAMEBLAZER heads. All intelligence is inside the pump station as well as an integrated safety circuit to be controlled with the new SFX SAFETY ARM SYSTEM. Get ready for this, beacuse the blaze has started!

Control inputs DMX, RDM, DMX over ARM, ARM input
Assignment of dmx channels Yes control and enable channels can be assigned

Dimensions (LxWxH) 60x80x96cm

MAG:CFX<sup>®</sup>