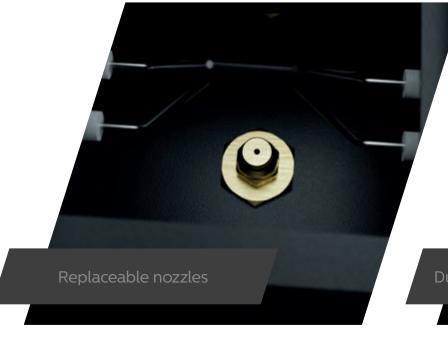

## FLAMEBLAZER HEAD

Save space on stage and time refilling with the compact FLAMEBLAZER HEAD! A small version of the FLAMEBLAZER® that is supplied by the Liquid Pump Station for maximum firepower! This compact flame heads blow flames of 10m (L-nozzle), 8m (M-nozzle) or 6m (S-nozzle) flames. 16 Flameblazer heads can be connected to the pump station. The perfect solution for festivals where you can not easily replace fluid cans.

### **SPECIFICATIONS**

Flame height

10m (L nozzle) 8m (M nozzle)

6m (S nozzle)

**Quick connectors** 

Flat-faced type for easy cleaning and locking ring Yes, internal filter Heartbeat FX LED

Visual warning
Mounting
Power connector
Dimensions (LxWxH)