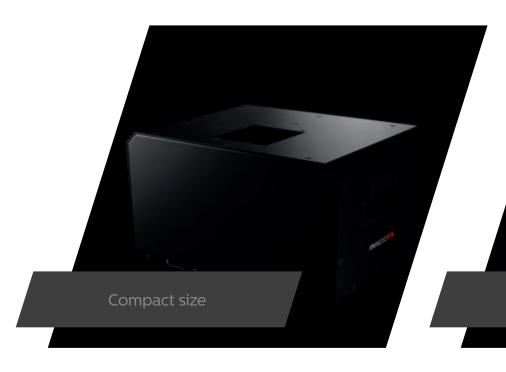

## FLAMEBLAZER HEAD

Save space on stage and time refilling with the compact FLAMEBLAZER HEAD! A small version of the FLAMEBLAZER® that is supplied by the Liquid Pump Station for maximum firepower! This compact flame heads blow flames of 10m (L-nozzle), 8m (M-nozzle) or 6m (S-nozzle) flames. 16 Flameblazer heads can be connected to the pump station. The perfect solution for festivals where you can not easily replace fluid cans.

### **SPECIFICATIONS**

Flame height

10m (L nozzle) 8m (M nozzle)

6m (S nozzle)

**Quick connectors** 

Flat-faced type for easy cleaning and locking ring Yes, internal filter Heartbeat FX LED

Visual warning
Mounting
Power connector
Dimensions (LxWxH)