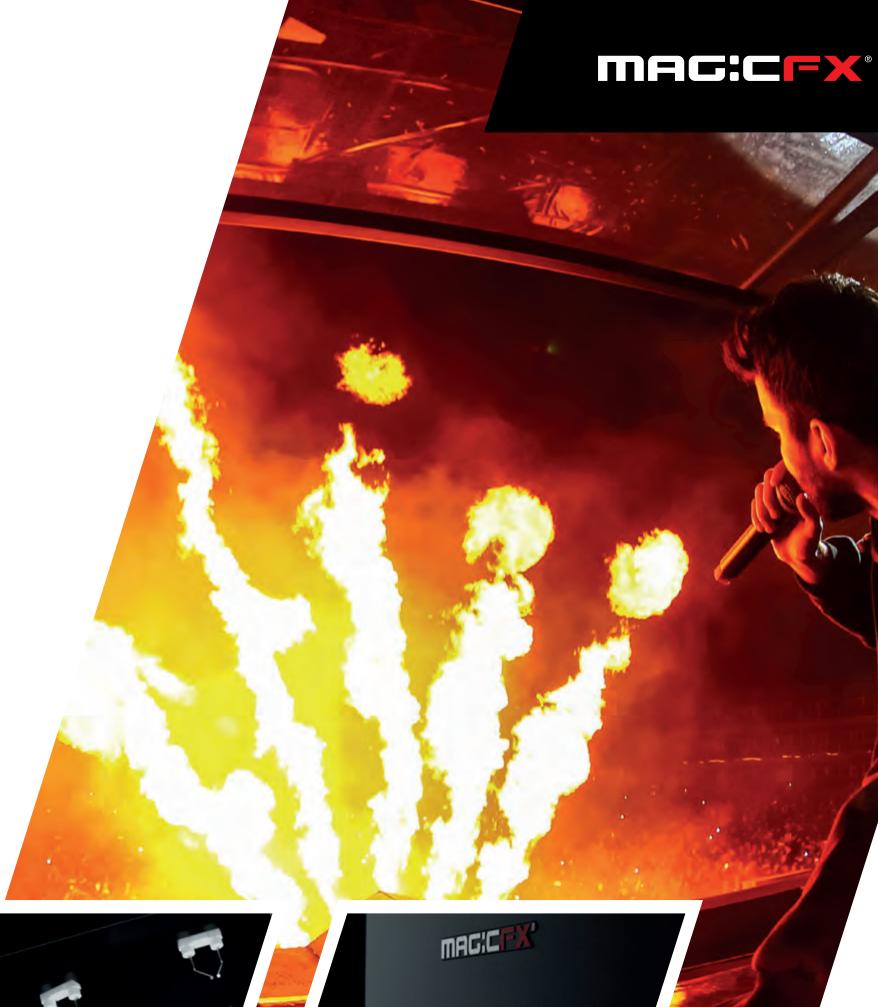

# UNLEASH THE FURY.

## **HELLFIRE**

The HELLFIRE head is the most brutal, hard-hitting flame head out there that blows flames up to 15m!! Oh and it's safe as hell as well. The HELLFIRE is equipped with quad ignition, full of safety feautures and it is extremely fast responding to fire exactly on the drop. You can run 2 HELLFIRE heads from the pump station.