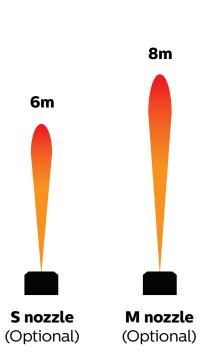

# **FIRESTORM**

The FIRESTORM is a 5 finger flame head that blows flames in 5 different angles. You can fire them individually or all at the same time. The FIRESTORM comes standard with an L nozzle for 10m flames. The nozzles can be exchanged for M or S nozzles for 8m or 6m flames as well for smaller stages. You can run 2 FIRESTORM heads from the pump station.

### **SPECIFICATIONS**

**Quick connectors** 

Flame height 10m (L nozzle) 8m (M nozzle)

6m (S nozzle)

Flat-faced type for easy cleaning and locking ring

Yes internal filter

Heartbeat FX LED Visual warning

M10 inlets

## FLAMEBLAZER HEAD

Save space on stage and time refilling with the compact FLAMEBLAZER HEAD! A small version of the FLAMEBLAZER® that is supplied by the Liquid Pump Station for maximum firepower! This compact flame heads blow flames of 10m (L-nozzle), 8m (M-nozzle) or 6m (S-nozzle) flames. 16 Flameblazer heads can be connected to the pump station. The perfect solution for festivals where you can not easily replace fluid cans.

### **SPECIFICATIONS**

Flame height

10m (L nozzle) 8m (M nozzle)

6m (S nozzle)

**Quick connectors** 

Flat-faced type for easy cleaning and locking ring Yes, internal filter Heartbeat FX LED

Visual warning
Mounting
Power connector
Dimensions (LxWxH)