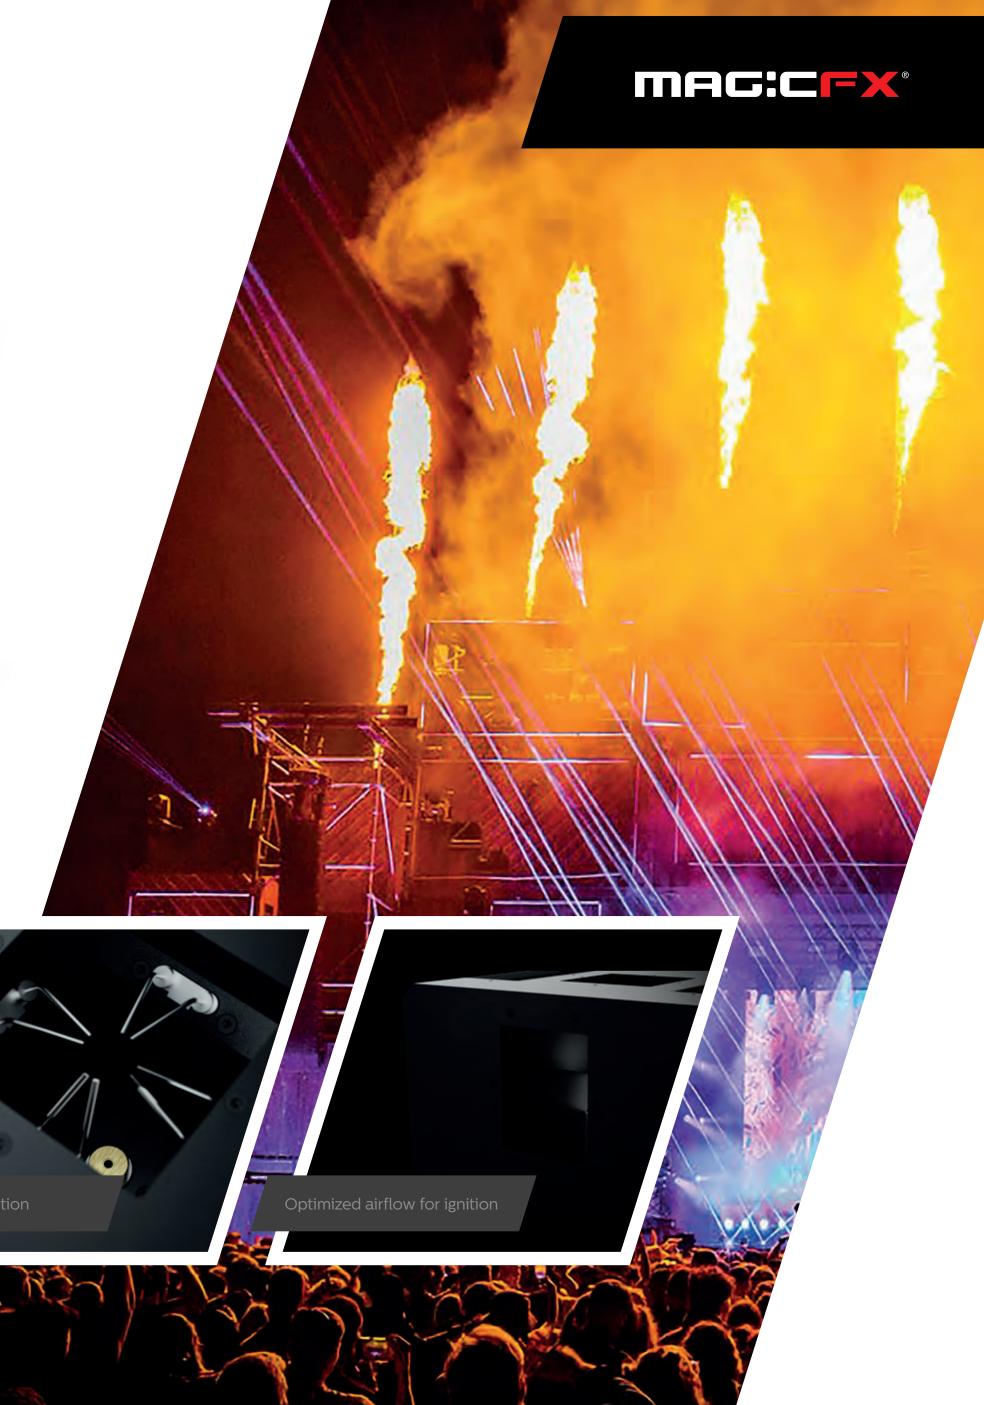

# LIQUID FLAME SYSTEM

This all new state of the art liquid flame system is designed especially for and together with the biggest sfx companies in the world. The goal was to design a safe liquid flame system powered by a pump that will overtake the old nitrogen systems!

It's built modular so different types of heads can be connected. The system is so powerful that it can power 2 HELLFIRE heads (massive 15m flames) flames, 2 FIRESTORM heads (5 finger heads) or 16 FLAMEBLAZER heads. All intelligence is inside the pump station as well as an integrated safety circuit to be controlled with the new SFX SAFETY ARM SYSTEM. Get ready for this, beacuse the blaze has started!