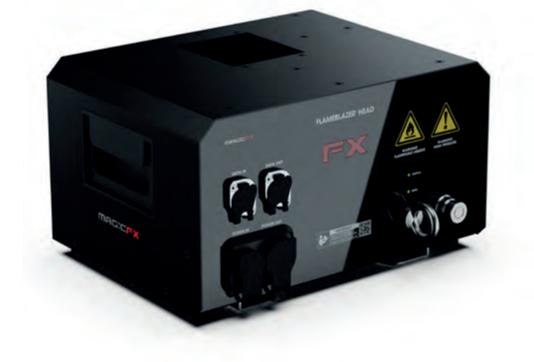

## FLAMEBLAZER HEAD

Save space on stage and time refilling with the compact FLAMEBLAZER HEAD! A small version of the FLAMEBLAZER® that is supplied by the Liquid Pump Station for maximum firepower! This compact flame heads blow flames of 10m (L-nozzle), 8m (M-nozzle) or 6m (S-nozzle) flames. 16 Flameblazer heads can be connected to the pump station. The perfect solution for festivals where you can not easily replace fluid cans.

### **SPECIFICATIONS**

Flame height

10m (L nozzle) 8m (M nozzle)

6m (S nozzle)

**Quick connectors** 

Flat-faced type for easy cleaning and locking ring Yes, internal filter Heartbeat FX LED

Visual warning
Mounting
Power connector
Dimensions (LxWxH)