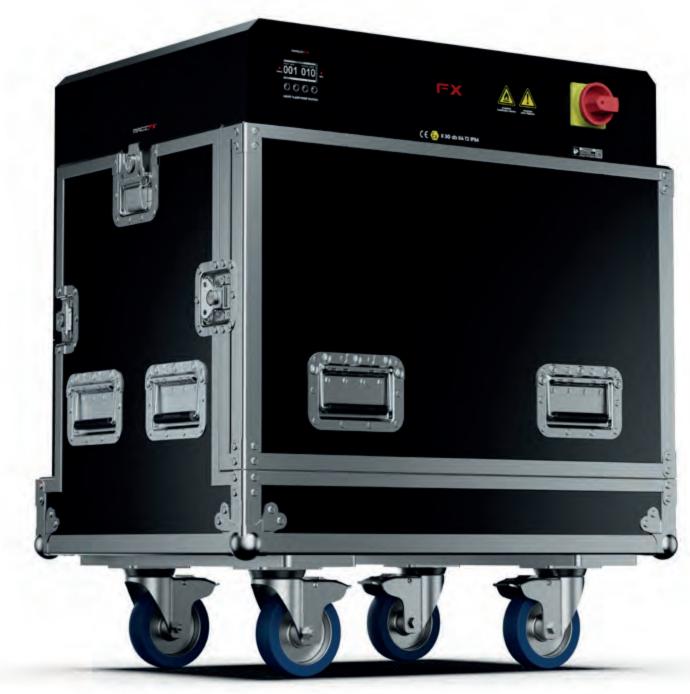

# LIQUID FLAME PUMP STATION

The pump station is the heart of the system from where you install and connect the heads, configure firing and safety channels and manage fuel. The pump station is equipped with a powerful internal pump and two ½" outputs to connect multiple heads. It contains a 100L internal stainless steel tank which can be refilled automatically by using the refill pump.

### **SPECIFICATIONS**

Tank level measurement

**Power connector** PowerCON 32A Single Phase (Neutrik true1)

Tank capacity 100

Yes, digital and mechanical

**Connection** 2x high flow ½" outlets for multiple heads

**Supply valve** 1 each output (smart isolation)

Fuel Isopar / IPA

Fuel filtrationMultiple stainless steel internal filtersInternal pipeworkStainless steel with automatic leak detection

**Pressurisation** Rapid charging high-flow internal pump with automatic system depressurization.

O pressure to fully armed in <3 seconds.

**Tank filling** Manual via integrated fill cap, automatic via external filling pump system.

Tank drainingYes, manual and powered

**Dry run protection** Yes

Safety shutoff Works with SFX Safety Arm System for remote operator

Control inputs DMX, RDM, DMX over ARM, ARM input
Assignment of dmx channels Yes control and enable channels can be assigned

Dimensions (LxWxH) 60x80x96cm

MAG:CFX<sup>®</sup>