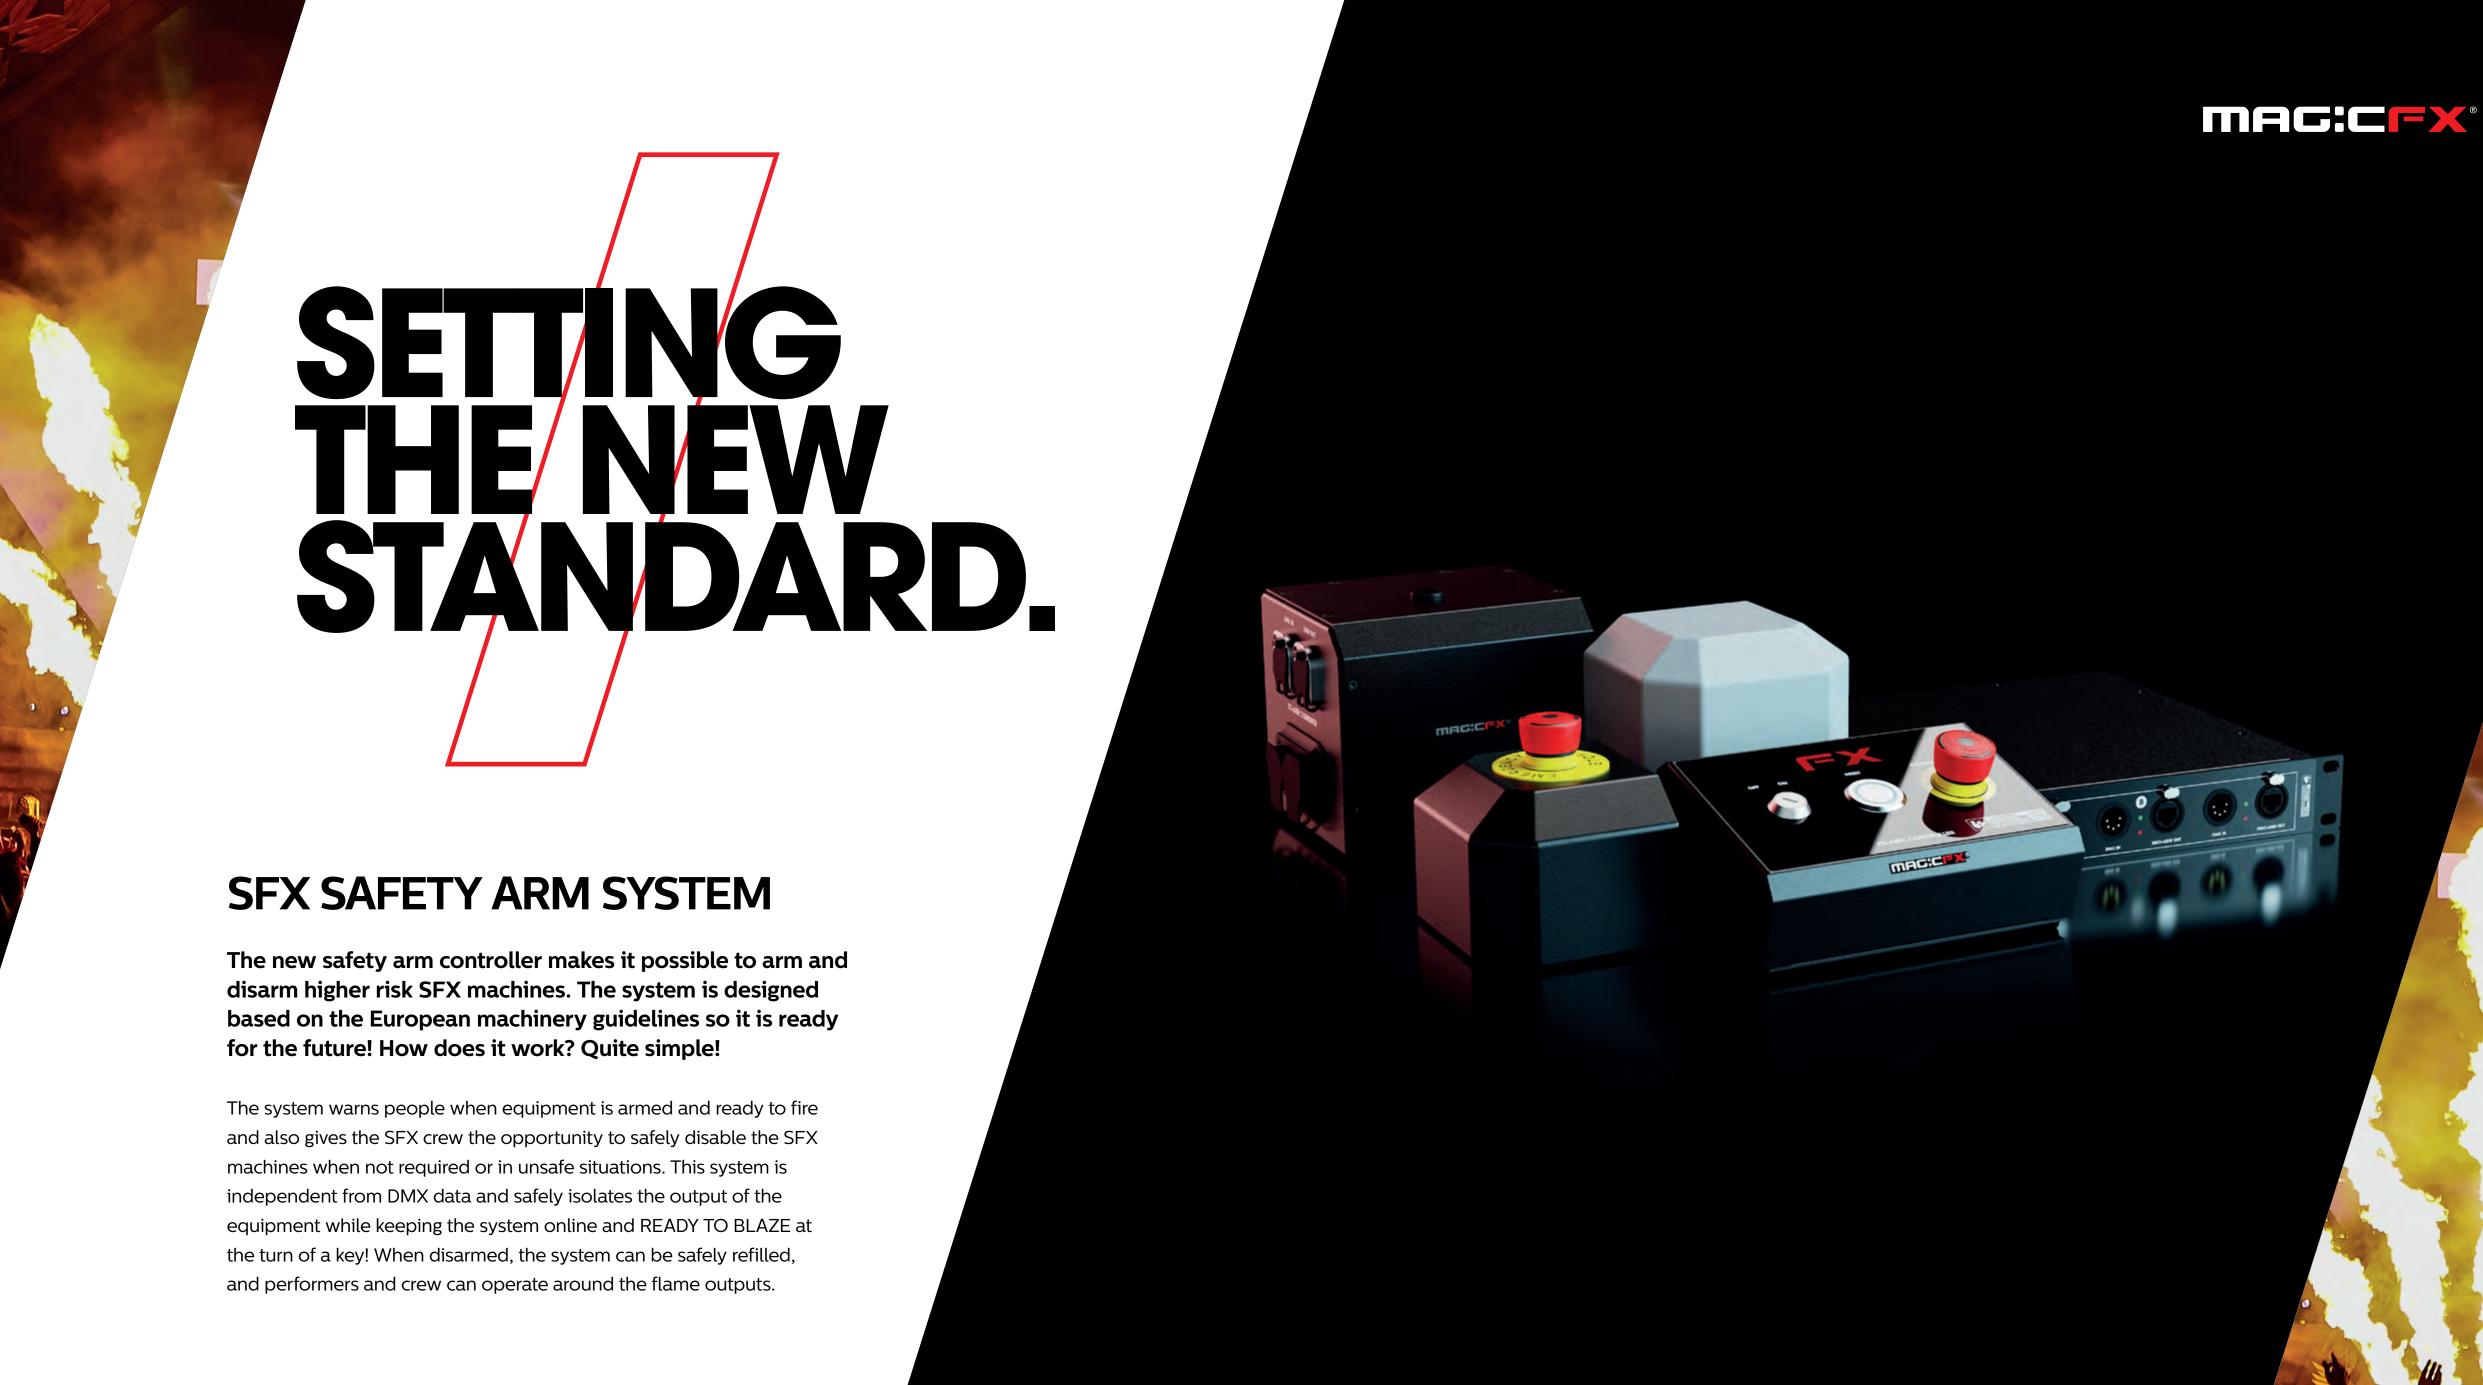

It's built modular so different types of heads can be connected. The system is so powerful that it can power 2 HELLFIRE heads (massive 15m flames) flames, 2 FIRESTORM heads (5 finger heads) or 16 FLAMEBLAZER heads. All intelligence is inside the pump station as well as an integrated safety circuit to be controlled with the new SFX SAFETY ARM SYSTEM. Get ready for this, beacuse the blaze has started!

O pressure to fully armed in <3 seconds.

**Tank filling** Manual via integrated fill cap, automatic via external filling pump system.

Tank drainingYes, manual and powered

**Dry run protection** Yes

Safety shutoff Works with SFX Safety Arm System for remote operator

Control inputs DMX, RDM, DMX over ARM, ARM input
Assignment of dmx channels Yes control and enable channels can be assigned

Dimensions (LxWxH) 60x80x96cm

MAG:CFX<sup>®</sup>