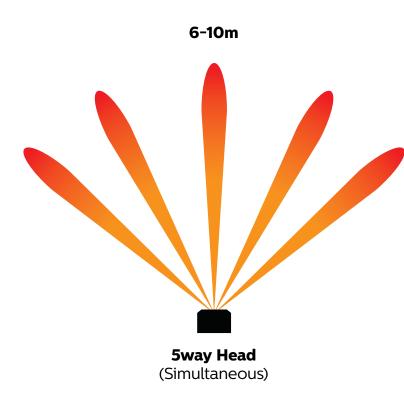

# **FIRESTORM**

The FIRESTORM is a 5 finger flame head that blows flames in 5 different angles. You can fire them individually or all at the same time. The FIRESTORM comes standard with an L nozzle for 10m flames. The nozzles can be exchanged for M or S nozzles for 8m or 6m flames as well for smaller stages. You can run 2 FIRESTORM heads from the pump station.

### **SPECIFICATIONS**

**Quick connectors** 

Flame height 10m (L nozzle) 8m (M nozzle)

6m (S nozzle)

Flat-faced type for easy cleaning and locking ring

Yes internal filter

Heartbeat FX LED Visual warning

M10 inlets