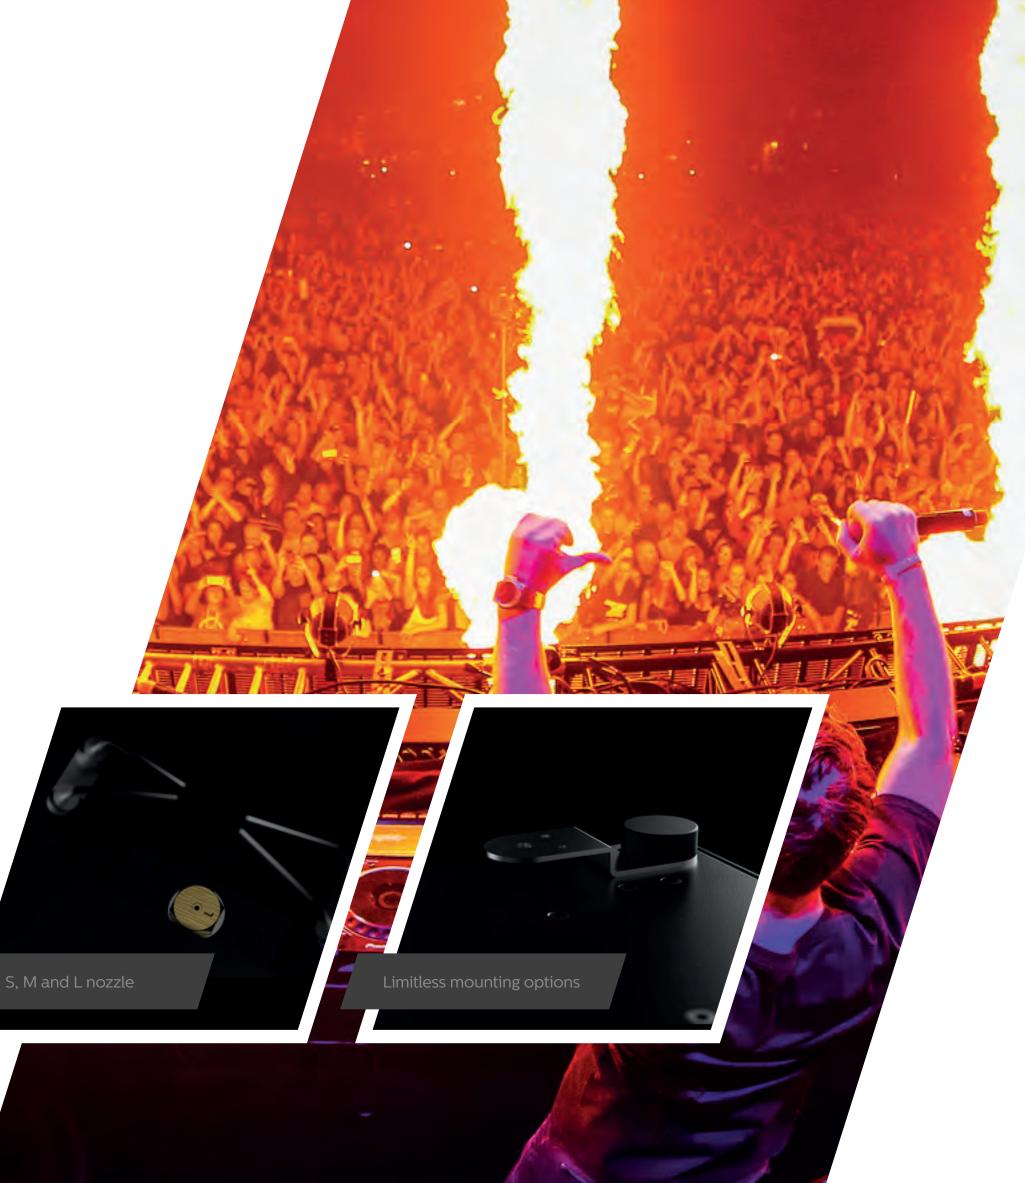

# **FIRESTORM**

The FIRESTORM is a 5 finger flame head that blows flames in 5 different angles. You can fire them individually or all at the same time. The FIRESTORM comes standard with an L nozzle for 10m flames. The nozzles can be exchanged for M or S nozzles for 8m or 6m flames as well for smaller stages. You can run 2 FIRESTORM heads from the pump station.

### **SPECIFICATIONS**

**Quick connectors** 

Flame height 10m (L nozzle) 8m (M nozzle)

6m (S nozzle)

Flat-faced type for easy cleaning and locking ring

Yes internal filter

Heartbeat FX LED Visual warning

M10 inlets