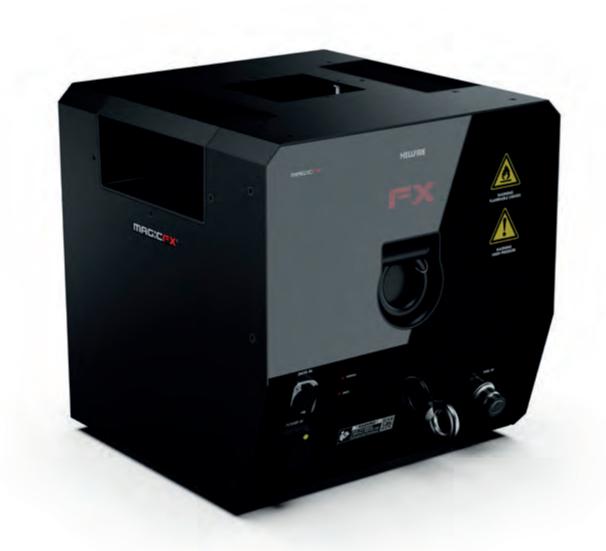

## **HELLFIRE**

The HELLFIRE head is the most brutal, hard-hitting flame head out there that blows flames up to 15m!! Oh and it's safe as hell as well. The HELLFIRE is equipped with quad ignition, full of safety feautures and it is extremely fast responding to fire exactly on the drop. You can run 2 HELLFIRE heads from the pump station.

### **SPECIFICATIONS**

Flame height Up to 151

**Quick connectors** Flat-faced type for easy cleaning and locking ring

Fuel filtration Yes, internal filter
Fuel management Internal accumulator
Visual warning Heartbeat FX LED
Mounting M10 inserts
Power connector Neutrik True1
Dimensions (LxWxH) 30x30x31cm