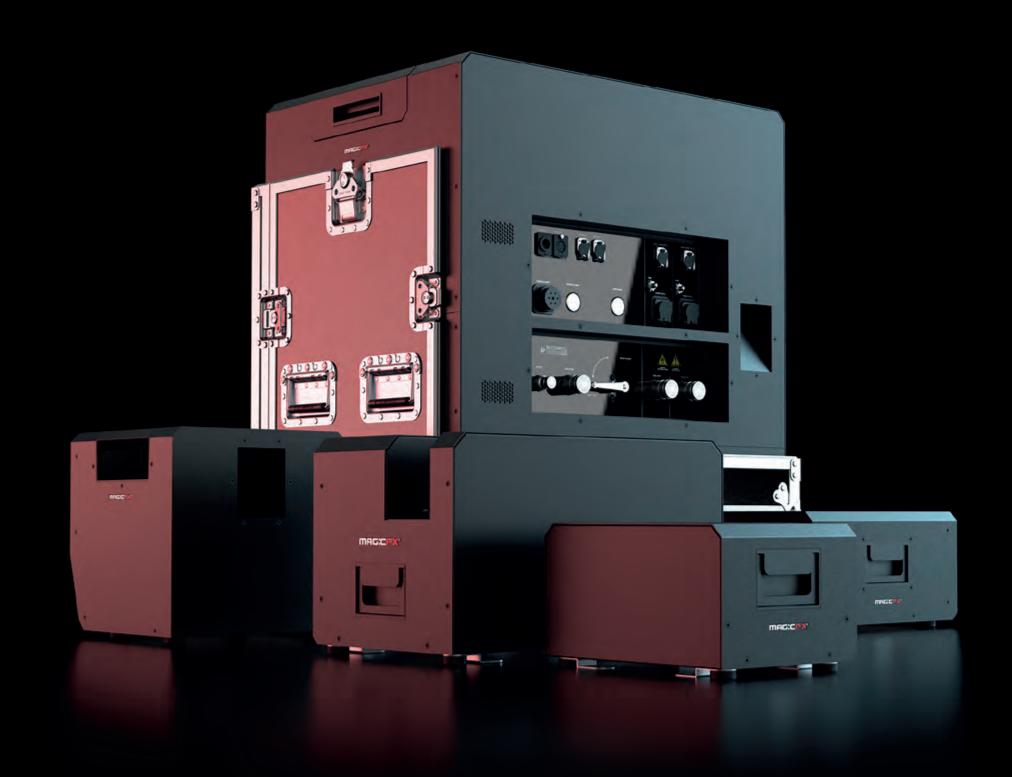

# LIQUID FLAME SYSTEM

This all new state of the art liquid flame system is designed especially for and together with the biggest sfx companies in the world. The goal was to design a safe liquid flame system powered by a pump that will overtake the old nitrogen systems!

It's built modular so different types of heads can be connected. The system is so powerful that it can power 2 HELLFIRE heads (massive 15m flames) flames, 2 FIRESTORM heads (5 finger heads) or 16 FLAMEBLAZER heads. All intelligence is inside the pump station as well as an integrated safety circuit to be controlled with the new SFX SAFETY ARM SYSTEM. Get ready for this, beacuse the blaze has started!

# LIQUID FLAME PUMP STATION

The pump station is the heart of the system from where you install and connect the heads, configure firing and safety channels and manage fuel. The pump station is equipped with a powerful internal pump and two ½" outputs to connect multiple heads. It contains a 100L internal stainless steel tank which can be refilled automatically by using the refill pump.