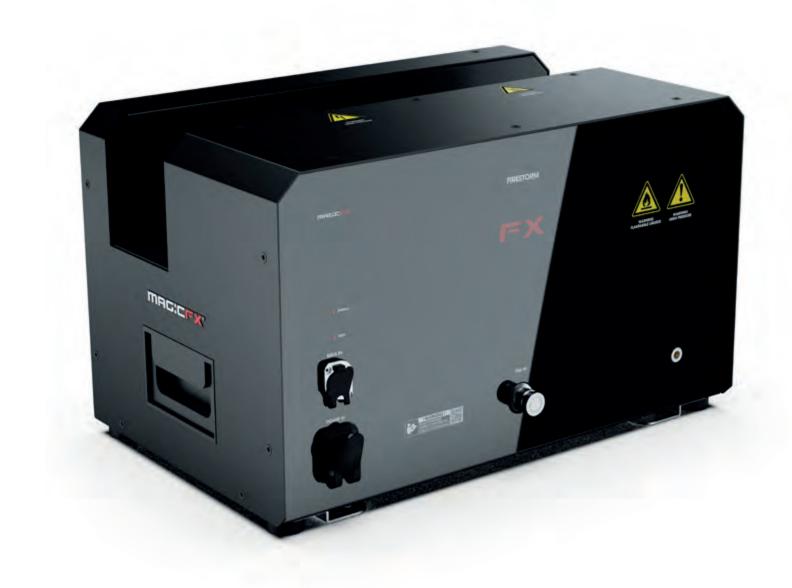

# LIQUID FLAME PUMP STATION

The pump station is the heart of the system from where you install and connect the heads, configure firing and safety channels and manage fuel. The pump station is equipped with a powerful internal pump and two ½" outputs to connect multiple heads. It contains a 100L internal stainless steel tank which can be refilled automatically by using the refill pump.

### **SPECIFICATIONS**

Tank level measurement

**Power connector** PowerCON 32A Single Phase (Neutrik true1)

Tank capacity 100

Yes, digital and mechanical

**Connection** 2x high flow ½" outlets for multiple heads

**Supply valve** 1 each output (smart isolation)

Fuel Isopar / IPA

Fuel filtrationMultiple stainless steel internal filtersInternal pipeworkStainless steel with automatic leak detection

**Pressurisation** Rapid charging high-flow internal pump with automatic system depressurization.

O pressure to fully armed in <3 seconds.

**Tank filling** Manual via integrated fill cap, automatic via external filling pump system.

Tank drainingYes, manual and powered

**Dry run protection** Yes

Safety shutoff Works with SFX Safety Arm System for remote operator

Control inputs DMX, RDM, DMX over ARM, ARM input
Assignment of dmx channels Yes control and enable channels can be assigned

Dimensions (LxWxH) 60x80x96cm

MAG:CFX<sup>®</sup>